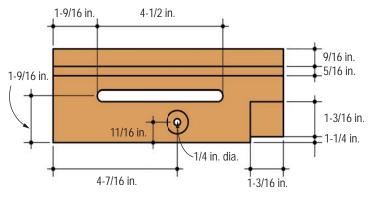

## Router Table Box-Joint Jig

Drawings and Plan by: Guido Henn

| Part No. | Part Name     | Dimensions                                         |
|----------|---------------|----------------------------------------------------|
| 1        | Jig Front     | 3/4 in. thick by 7-7/8 in. wide by 19-5/8 in. long |
| 2        | Jig Bottom    | 3/4 in. thick by 9-7/8 in. wide by 11-3/8 in. long |
| 3        | Jig Sides     | 3/4 in. thick by 7-1/8 in. wide by 9-7/8 in. long  |
| 4        | Fence Front   | 3/4 in. thick by 3-1/8 in. wide by 8-1/4 in. long  |
| 5        | Fence Back    | 3/4 in. thick by 2-1/8 in. wide by 8-1/4 in. long  |
| 6        | Fence Support | 3/4 in. thick by 1 in. wide by 8-1/4 in. long      |
| 7        | Fence Side    | 3/4 in. thick by 2-3/4 in. square                  |
| 8        | Jig Support   | 1/4 in. thick by 11-3/8 in. square                 |
| 9        | Fence Bottom  | 1/4 in. thick by 3 in. wide by 8-1/2 in. long      |
| 10       | Index Pin     | 1-1/8 in. square modified corner bracket           |
| 11       | Index Pin     | 2 in. square modified corner bracket               |
| 12       | Runner        | 3/8 in. thick by 3/4 in. wide by 22-1/2 in. long   |