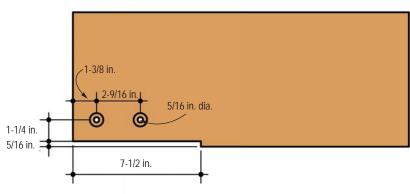

## Router Table Box-Joint Jig

Drawings and Plan by: Guido Henn

| Part No. | Part Name     | Dimensions                                         |
|----------|---------------|----------------------------------------------------|
| 1        | Jig Front     | 3/4 in. thick by 7-7/8 in. wide by 19-5/8 in. long |
| 2        | Jig Bottom    | 3/4 in. thick by 9-7/8 in. wide by 11-3/8 in. long |
| 3        | Jig Sides     | 3/4 in. thick by 7-1/8 in. wide by 9-7/8 in. long  |
| 4        | Fence Front   | 3/4 in. thick by 3-1/8 in. wide by 8-1/4 in. long  |
| 5        | Fence Back    | 3/4 in. thick by 2-1/8 in. wide by 8-1/4 in. long  |
| 6        | Fence Support | 3/4 in. thick by 1 in. wide by 8-1/4 in. long      |
| 7        | Fence Side    | 3/4 in. thick by 2-3/4 in. square                  |
| 8        | Jig Support   | 1/4 in. thick by 11-3/8 in. square                 |
| 9        | Fence Bottom  | 1/4 in. thick by 3 in. wide by 8-1/2 in. long      |
| 10       | Index Pin     | 1-1/8 in. square modified corner bracket           |
| 11       | Index Pin     | 2 in. square modified corner bracket               |
| 12       | Runner        | 3/8 in. thick by 3/4 in. wide by 22-1/2 in. long   |