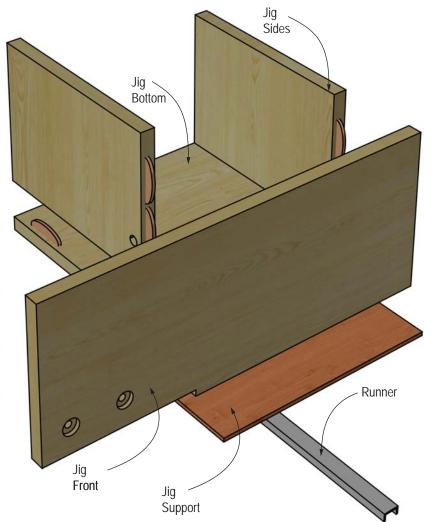

## Router Table Box-Joint Jig

Drawings and Plan by: Guido Henn

| Part No. | Part Name     | Dimensions                                         |
|----------|---------------|----------------------------------------------------|
| 1        | Jig Front     | 3/4 in. thick by 7-7/8 in. wide by 19-5/8 in. long |
| 2        | Jig Bottom    | 3/4 in. thick by 9-7/8 in. wide by 11-3/8 in. long |
| 3        | Jig Sides     | 3/4 in. thick by 7-1/8 in. wide by 9-7/8 in. long  |
| 4        | Fence Front   | 3/4 in. thick by 3-1/8 in. wide by 8-1/4 in. long  |
| 5        | Fence Back    | 3/4 in. thick by 2-1/8 in. wide by 8-1/4 in. long  |
| 6        | Fence Support | 3/4 in. thick by 1 in. wide by 8-1/4 in. long      |
| 7        | Fence Side    | 3/4 in. thick by 2-3/4 in. square                  |
| 8        | Jig Support   | 1/4 in. thick by 11-3/8 in. square                 |
| 9        | Fence Bottom  | 1/4 in. thick by 3 in. wide by 8-1/2 in. long      |
| 10       | Index Pin     | 1-1/8 in. square modified corner bracket           |
| 11       | Index Pin     | 2 in. square modified corner bracket               |
| 12       | Runner        | 3/8 in. thick by 3/4 in. wide by 22-1/2 in. long   |