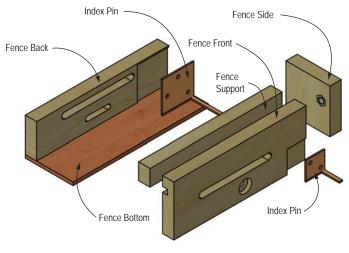

## Router Table Box-Joint Jig

Drawings and Plan by: Guido Henn

| Part No. | Part Name     | Dimensions                                         |
|----------|---------------|----------------------------------------------------|
| 1        | Jig Front     | 3/4 in. thick by 7-7/8 in. wide by 19-5/8 in. long |
| 2        | Jig Bottom    | 3/4 in. thick by 9-7/8 in. wide by 11-3/8 in. long |
| 3        | Jig Sides     | 3/4 in. thick by 7-1/8 in. wide by 9-7/8 in. long  |
| 4        | Fence Front   | 3/4 in. thick by 3-1/8 in. wide by 8-1/4 in. long  |
| 5        | Fence Back    | 3/4 in. thick by 2-1/8 in. wide by 8-1/4 in. long  |
| 6        | Fence Support | 3/4 in. thick by 1 in. wide by 8-1/4 in. long      |
| 7        | Fence Side    | 3/4 in. thick by 2-3/4 in. square                  |
| 8        | Jig Support   | 1/4 in. thick by 11-3/8 in. square                 |
| 9        | Fence Bottom  | 1/4 in. thick by 3 in. wide by 8-1/2 in. long      |
| 10       | Index Pin     | 1-1/8 in. square modified corner bracket           |
| 11       | Index Pin     | 2 in. square modified corner bracket               |
| 12       | Runner        | 3/8 in. thick by 3/4 in. wide by 22-1/2 in. long   |