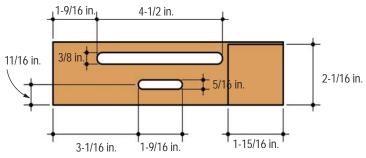

## Router Table Box-Joint Jig

Drawings and Plan by: Guido Henn

| Part No. | Part Name     | Dimensions                                         |
|----------|---------------|----------------------------------------------------|
| 1        | Jig Front     | 3/4 in. thick by 7-7/8 in. wide by 19-5/8 in. long |
| 2        | Jig Bottom    | 3/4 in. thick by 9-7/8 in. wide by 11-3/8 in. long |
| 3        | Jig Sides     | 3/4 in. thick by 7-1/8 in. wide by 9-7/8 in. long  |
| 4        | Fence Front   | 3/4 in. thick by 3-1/8 in. wide by 8-1/4 in. long  |
| 5        | Fence Back    | 3/4 in. thick by 2-1/8 in. wide by 8-1/4 in. long  |
| 6        | Fence Support | 3/4 in. thick by 1 in. wide by 8-1/4 in. long      |
| 7        | Fence Side    | 3/4 in. thick by 2-3/4 in. square                  |
| 8        | Jig Support   | 1/4 in. thick by 11-3/8 in. square                 |
| 9        | Fence Bottom  | 1/4 in. thick by 3 in. wide by 8-1/2 in. long      |
| 10       | Index Pin     | 1-1/8 in. square modified corner bracket           |
| 11       | Index Pin     | 2 in. square modified corner bracket               |
| 12       | Runner        | 3/8 in. thick by 3/4 in. wide by 22-1/2 in. long   |