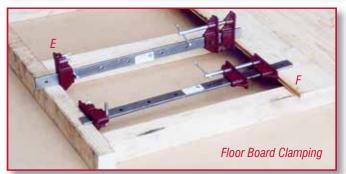

### **Features and Benefits**

- Jaws can be reversed to enable the clamp to be used as a clamp (B) or a spreader (A).
- Extra jaw depth enables clamping (C) or spreading (E) underneath the bar.
- Extra jaw width enables clamping (D) or spreading (F) on the side edge of the jaw.
- Spring loaded ball in securing pin prevents it from accidentally sliding out from the steel bar.
- Jaws are made from unbreakable super tough ductile (S.G.) iron.
- · Flat bar manufactured from premium quality steel to ensure longer life