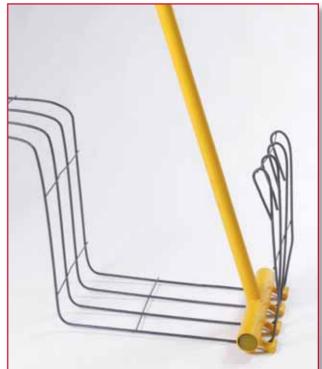

### 1. TRENCH MESH BENDERS Part No. 64101

 Australian designed and made for bending reinforcement trench mesh to any angle or profile
Ideal for 2, 3 or 4 bar reinforcement mesh bending up to 18mm diameter bar
Sturdy, robust construction
Simple to Use.

Reo Steel Bar Bender

Trench Mesh Bender