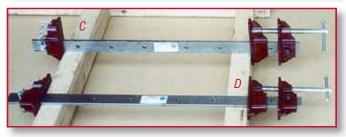

### **Features and Benefits**

- Jaws can be reversed to enable the clamp to be used as a clamp (B) or a spreader (A).
- Extra jaw depth enables clamping (C) or spreading (E) underneath the bar.
- Extra jaw width enables clamping (D) or spreading (F) on the side edge of the jaw.
- Spring loaded ball in securing pin prevents it from accidentally sliding out from the steel bar.
- Jaws are made from unbreakable super tough ductile (S.G.) iron.
- · Flat bar manufactured from premium quality steel to ensure longer life