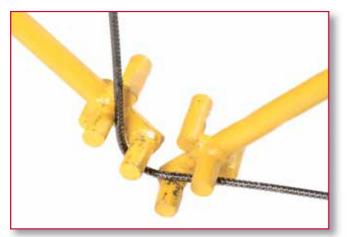

#### 2. REO STEEL BAR BENDERS Part No. 64102

- Australian designed and made for bending reinforcement bars to any angle or shape
- Bends up to 18mm diameter bar Sturdy, robust construction Simple to Use.

Reo Steel Bar Bender

Trench Mesh Bender