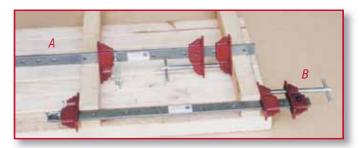

### **Features and Benefits**

- Jaws can be reversed to enable the clamp to be used as a clamp (B) or a spreader (A).
- Extra jaw depth enables clamping (C) or spreading (E) underneath the bar.
- Extra jaw width enables clamping (D) or spreading (F) on the side edge of the jaw.
- Spring loaded ball in securing pin prevents it from accidentally sliding out from the steel bar.
- Jaws are made from unbreakable super tough ductile (S.G.) iron.
- · Flat bar manufactured from premium quality steel to ensure longer life